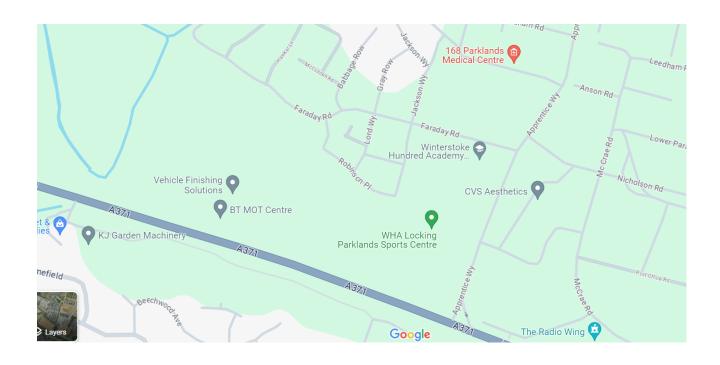

## **Directions**

By Car

If you are driving from Bristol, take the A370 towards Weston-Super-Mare, and come off at the exit for the A371/ Locking Moor Road, heading towards the Helicopter Museum. Stay on the A371 over the next two roundabouts and then take the second left onto Apprentice Wy, from here you need to take the second left onto Anson Way. The Medical Practice is on the right

If you are coming from Weston-Super-Mare centre, drive along the A370 until you reach the roundabout for the A371, heading towards the Helicopter Museum Alexandra Parade. At the roundabout, take the exit onto New Bristol Rd/B3440. Stay on the A371 over the next two roundabouts and then take the second left onto Apprentice Wy, from here you need to take the second left onto Anson Road. The Medical Practice is on the right

## By Bus

The number 7 bus stops at Apprentice Wy, a short walk from the Medical Practice. Information on bus timetables can be found on the traveline website <a href="https://www.traveline.info">www.traveline.info</a>.