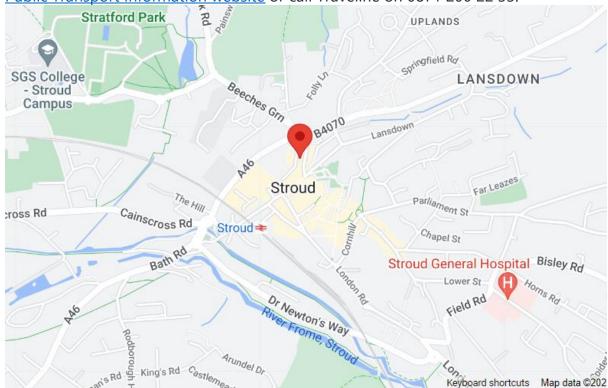

#### FIVE VALLEYS MEDICAL PRACTICE

Please enter Bath Street and GL5 3BZ for directions to the Five Valley Car Park. You can access the surgery via the top level of the Five Valleys Car Park or alternatively the street level postcode is 1A King St, Stroud GL5 3BS.

If parking in the multi storey, please turn right into Bath Street and the car park entrance is on your right.

### **Public transport**

To find out how to get here using public transport, please visit the <u>Gloucestershire</u> <u>Public Transport Information website</u> or call Traveline on 0871 200 22 33.