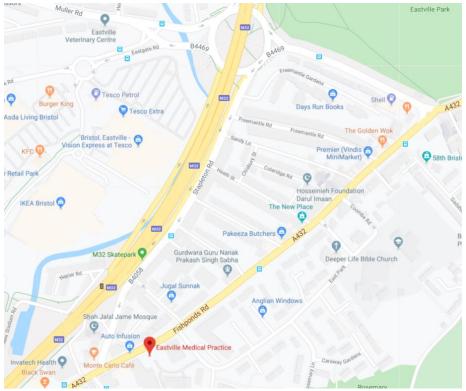

## Directions

By Car East Trees Health Centre is located on the A432 Fishponds Road

From North of the M32

- 1. Exit the M32 at junction 2
- 2. Keep in the right-hand lane and exit the roundabout at the 2<sup>nd</sup> exit, onto Stapleton Road
- 3. Continue along Stapleton Road
- 4. Turn left at the end of the road onto Fishponds Road and the practice is on your right

From South of the M32

- 1. Exit the M32 at junction 2
- 2. Keep in the right hand lane and exit the roundabout at the 4th exit, onto Stapleton Road
- 3. Continue along Stapleton Road
- 4. Turn left at the end of the road onto Fishponds Road and the practice is on your right