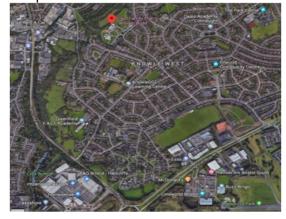

#### **Directions**

By Car

#### From East of Knowle West:

- 1. Continue along Airport Road
- 2. Take the turning to the right onto Creswicke Road (at Bamford Lodge Care Home)
- 3. Continue along Creswicke Road and take the right turning onto Broadbury Road, after the Primary School and Library
- 4. At the end of the road turn right and take the immediate turning on the left (continue straight)
- 5. As Downton Road bears round to the right, turn left, into the Health Park

# From West of Knowle West:

- 1. At Hengrove Way Roundabout take the exit onto Hartcliffe Way (Imperial Retail Park)
- 2. Take the first turning on the right, onto Novers Lane
- 3. At the roundabout take the second exit onto Leinester Avenue
- 4. Continue along Linester Avenue, when you arrive at the pedestrian crossing take the next left onto Downton Road
- 5. As Downton Road bears round to the right, turn left, into the Health Park