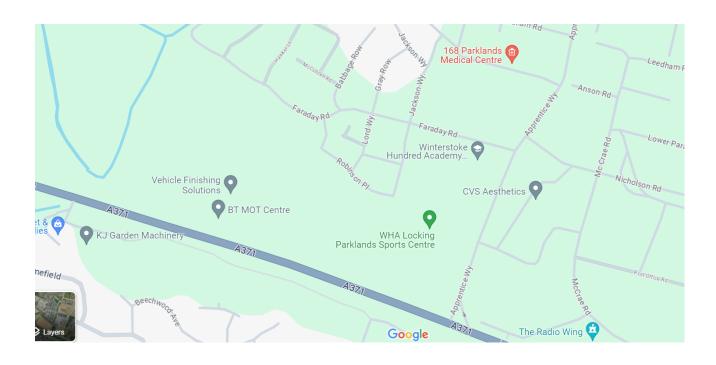

## By Car

If you are driving from Bristol, take the A370 towards Weston-Super-Mare, and come off at the exit for the A371/ Locking Moor Road, heading towards the Helicopter Museum. Stay on the A371 over the next two roundabouts and then take the second left onto Apprentice Wy, from here you need to take the second left onto Anson Way. The Medical Practice is on the right

If you are coming from Weston-Super-Mare centre, drive along the A370 until you reach the roundabout for the A371, heading towards the Helicopter Museum Alexandra Parade. At the roundabout, take the exit onto New Bristol Rd/B3440. Stay on the A371 over the next two roundabouts and then take the second left onto Apprentice Wy, from here you need to take the second left onto Anson Way. The Medical Practice is on the right

## By Bus

The number 7 bus stops at Apprentice Wy, a short walk from the Medical Practice. Information on bus timetables can be found on the traveline website <a href="https://www.traveline.info">www.traveline.info</a>.