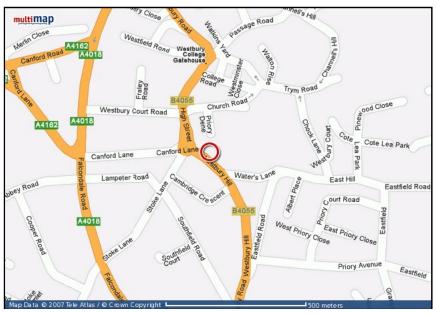

#### **Practice Address**

Westbury-on-Trym Primary Care Centre Westbury Hill Westbury-on-Trym Bristol BS9 3AA

## Directions

By Car

From Bristol:

- Towards Westbury on Trym travel up Whiteladies Road and Blackboy Hill
- At the lights, facing the Water Tower, turn right and then immediately left
- Across the Downs with the Water Tower on your left (Westbury Road)
- Straight on at the White Tree roundabout on Westbury Road (junction with North View)
- Straight on past Badminton School (left) and St. Ursula's School (right)
- At brow of hill, bear right and travel along Westbury Road and down Westbury Hill
- Immediately after Waters Lane feeds in from the right, there is a car park on the right hand side
- The surgery is on the right hand side just before the roundabout next to the Methodist Church and behind the car park

## From North Bristol:

- Towards Bristol on the A4018 at Cribbs Causeway, past St Peter's Hospice
- After approx 1.5 miles turn left at junction of Canford Lane and Falcondale Road into Westbury Village
- At roundabout and War Memorial take the 2<sup>nd</sup> exit. The surgery is on the left hand side behind the car park