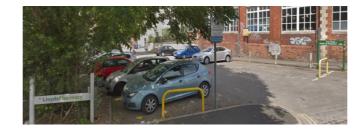

### Parking

There is a small car park at the practice. On street parking is available. There is a time restriction in the surgery car park. You will need to go into the Bath Buildings Surgery on the left, next to the

pharmacy.