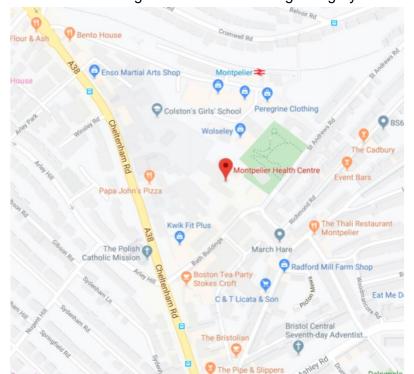

### **Practice Address**

Bath Buildings Surgery Bath Buildings Montpelier Bristol BS6 5PT

# By Car

From North of the A38

- 1. Continue along the A38, and turn left onto Ashley Down Road B4052 just before the Royal Oak Pub
- 2. Continue on Ashley Down Road when you arrive at the roundabout, take the 2<sup>nd</sup> exit onto Chesterfield Road
- 3. Continue and bare left onto St Andrews Road and continue
- 4. At the end of the road take a right into the car park, sign posted Lloyds Pharmacy

## From South of the A38, Bristol City Centre

- 1. Taco Station and Pieminster will be to the right shortly after you turn on to the A38
- 2. Continue ahead, there is a Tesco Express to the right
- 3. Exit the A38 onto Bath Buildings, at the next turning on the right, just before Kwik Fit
- 4. Take the left into the car park, as the road bears round to the right, it is sign posted Lloyds Pharmacy