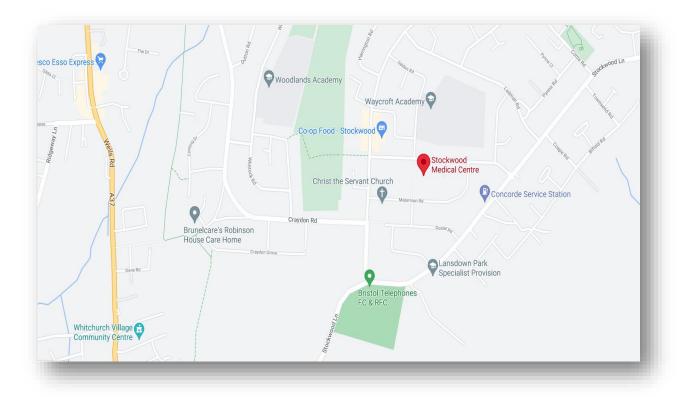

## Practice Address

Stockwood Medical Centre Holloway Road Bristol BS14 8PT

## Directions

By Car

Via A37 Wells Road

Follow the A37 Wells Road until you meet Bristol Road, you will come to a set of traffic lights with a Toby Carvery Pub to your left, take the turning on the left onto Stanton Lane continue on until you come to a mini roundabout take the 1<sup>st</sup> exit onto Stanton Lane/Stockwood Lane, at the next mini roundabout take the 1<sup>st</sup> exit onto Stockwood Road, take the 2<sup>nd</sup> road on your right Hollway Road, you will pass a row of shops on your left, just after these on the right is the Stockwood Medical Centre.